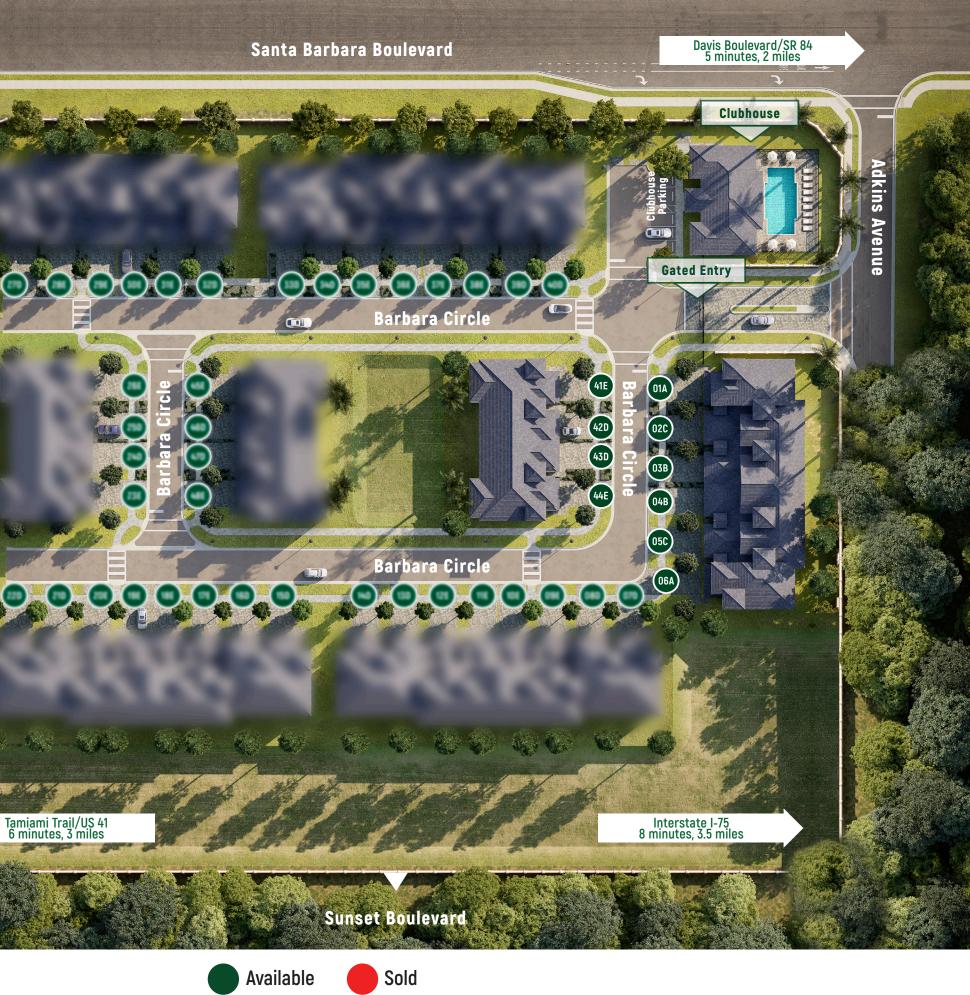

## SITEPLAN 6 AVAILABILITY

## **Residence Type:**

- The Ashton (A)
- The Bel Air (B)
- The Chandler (C)
- The Drake (D)
- The Emery (E)

**Sales Center:** Kings Lake Square Publix Plaza 4888 Davis Boulevard Naples, FL 34104

Site Location: Santa Barbara Boulevard (South of Davis Boulevard) Naples, FL 34112

## 239.880.3221 SantaBarbaraPlace.com

Ġ 🍙

Sunset Boulevard

Homesite Availability as of April 1st, 2025. SobelCo makes no guarantee as to the availability of homes. Homesites may have premiums. See a Santa Barbara Place Sales Associate for further home buying details. Garage size may vary from home to home and may not accommodate all vehicles. The specific features, amenities, floorplans, elevations, square footage, and designs vary per plan and are subject to changes or substitution without notice. We reserve the right to substitute equipment, material, appliances and brand names with items of equal or higher, in our sole opinion. Floorplans, interiors, and illustrations of elevations are artist's depictions only or model renderings and are not intended to show specific detailing. Community improvements and recreational features and amenities depicted are based upon current development plans which are subject to change, and which are under no obligation to be completed.