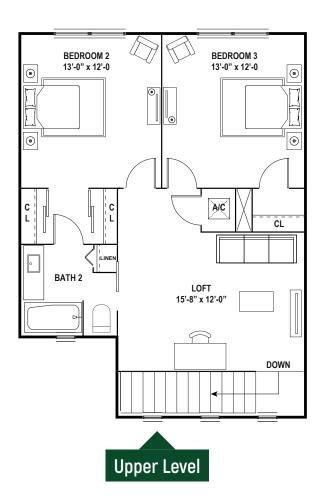

## The Emery (E) Residence

2-Story Townhome 3 Bedrooms + Loft / 2.5 Bathrooms 2-Car Garage Specification

| Total    | 2,107 SQ.FT. |
|----------|--------------|
| Garage   | 379 SQ.FT.   |
| Exterior | 85 SQ.FT.    |
| Interior | 1,643 SQ.FT. |
|          |              |