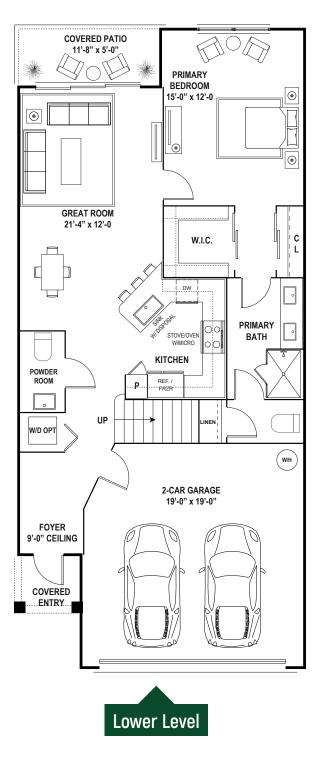

## The Emery (E) Residence

2-Story Townhome 3 Bedrooms + Loft / 2.5 Bathrooms 2-Car Garage Specification

| Total    | 2,107 SQ.FT. |
|----------|--------------|
| Garage   | 379 SQ.FT.   |
| Exterior | 85 SQ.FT.    |
| Interior | 1,643 SQ.FT. |
|          |              |