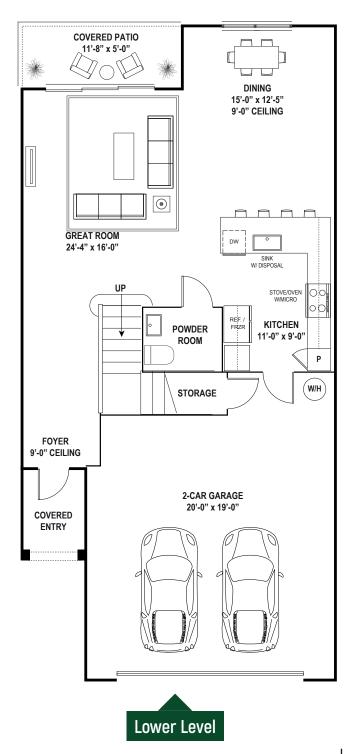

## The Drake (D) Residence

2-Story Townhome 3 Bedrooms + Loft / 2.5 Bathrooms 2-Car Garage

| Specifications |  |
|----------------|--|
|                |  |

|          | 0.070.00 ET  |
|----------|--------------|
| Garage   | 461 SQ.FT.   |
| Exterior | 97 SQ.FT.    |
| Interior | 1,712 SQ.FT. |
|          |              |

 Garage
 461 SQ.FT.

 Total
 2,270 SQ.FT.

Upper Level

Sales Gallery: Kings Lake Square Publix Plaza 4888 Davis Boulevard, FL 34104 Site Location: Santa Barbara Boulevard (South of Davis Boulevard) Naples, FL 34112 239.880.3221 | SantaBarbaraPlace.com Stated square footages and dimensions of units are based on measurements to the exterior boundaries of the exterior walls and the centerline of interior demising walls between units and will vary from the square footages and dimensions of the unit (which penerally only include the interior airspace between the perimeter walls and excludes interior structural components and other common elements). Measurements and dimensions of rooms set forth on this floor pilan are generally taken at the farthest points of each given room (as if the room were a perfect rectangle), without perform for you cutous, sofflits or other variations. Accordingly, the square footages of the actual room will typically be smaller than the product obtaining the perfect of the product obtaining plans and you will take the product obtaining you have the product obtaining you have the construction. All floorplans, specifications and other development plans are proposed and conceptual only and are subject to change and will not necessarily accurately reflect the final plans and specifications. & @