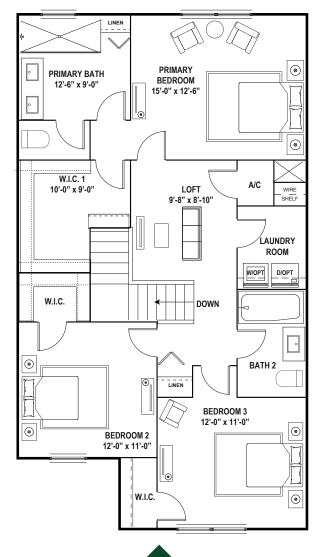

 Garage
 461 SQ.FT.

 Total
 2,270 SQ.FT.

Upper Level

Sales Gallery: Kings Lake Square Publix Plaza 4888 Davis Boulevard, FL 34104 Site Location: Santa Barbara Boulevard (South of Davis Boulevard) Naples, FL 34112 239.880.3221 | SantaBarbaraPlace.com Stated square footages and dimensions of units are based on measurements to the exterior boundaries of the exterior walls and the centerline of interior demising walls between units and will vary from the square footages and dimensions of the unit (which penerally only include the interior airspace between the perimeter walls and excludes interior structural components and other common elements). Measurements and dimensions of rooms set forth on this floor pilan are generally taken at the farthest points of each given room (as if the room were a perfect rectangle), without perform for you cutous, sofflits or other variations. Accordingly, the square footages of the actual room will typically be smaller than the product obtaining the perfect of the product obtaining plans and you will take the product obtaining you have the product obtaining you have the construction. All floorplans, specifications and other development plans are proposed and conceptual only and are subject to change and will not necessarily accurately reflect the final plans and specifications. & @