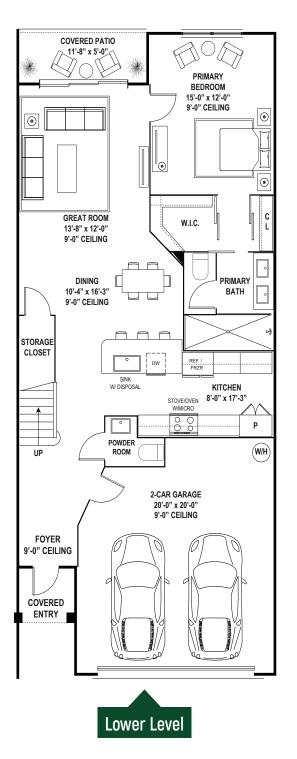

## The Chandler (C) Residence

2-Story Townhome 4 Bedrooms + Loft / 3.5 Bathrooms 2-Car Garage Specifications

| Interior | 2,025 SQ.FT. |
|----------|--------------|
| Exterior | 93 SQ.FT.    |
| Garage   | 431 SQ.FT.   |
|          |              |

Total 2,549 SQ.FT.

Stated square footages and dimensions of units are based on measurements to the exterior boundaries of the exterior walls and the centerline of interior demising walls between units and will vary from the square footages and dimensions of the unit (which penerplic) only include the interior airspace between the perimeter walls and excludes interior structural components and other common elements). Measurements and dimensions of norms set forth on this floor plan are generally taken at the farthest points of each given room (as if the room were a perfect rectangle), without ord for any cutoust, soffits or other variations. Accordingly, the square footages of the actual room will typically be smaller than the product obtaining the product obtaining the stated length times width. All square footages, dimensions and measurements are estimates which are based on preliminary plans and way with actual construction. All floorplans, specifications and other development plans are proposed and conceptual only and are subject to change and will not necessarily accurately reflect the final plans and specifications. & @