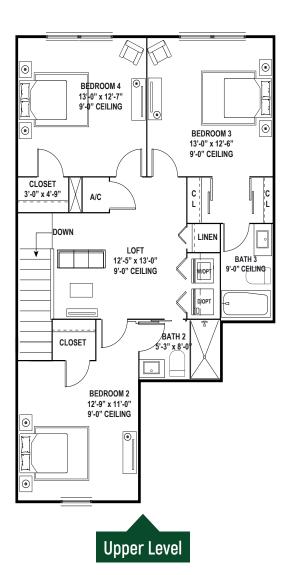

## The Chandler (C) Residence

2-Story Townhome 4 Bedrooms + Loft / 3.5 Bathrooms 2-Car Garage Specifications

| Interior | 2,025 SQ.FT. |
|----------|--------------|
| Exterior | 93 SQ.FT.    |
| Garage   | 431 SQ.FT.   |
|          |              |

Total 2,549 SQ.FT.

Stated square footages and dimensions of units are based on measurements to the exterior boundaries of the exterior walls and the centerline of interior demising walls between units and will vary from the square footages and dimensions of the unit (which penerplic) only include the interior airspace between the perimeter walls and excludes interior structural components and other common elements). Measurements and dimensions of norms set forth on this floor plan are generally taken at the farthest points of each given room (as if the room were a perfect rectangle), without ord for any cutoust, soffits or other variations. Accordingly, the square footages of the actual room will typically be smaller than the product obtaining the product obtaining the stated length times width. All square footages, dimensions and measurements are estimates which are based on preliminary plans and way with actual construction. All floorplans, specifications and other development plans are proposed and conceptual only and are subject to change and will not necessarily accurately reflect the final plans and specifications. & @