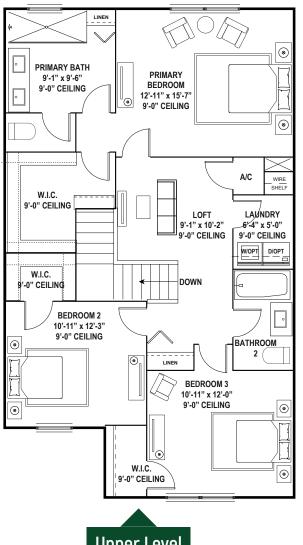

## The Bel Air (B) Residence

2-Story Townhome 3 Bedrooms + Loft / 2.5 Bathrooms 2-Car Garage

| _  |         | 2 /.1/. CO FT |
|----|---------|---------------|
| G  | arage   | 509 SQ.FT.    |
| E  | xterior | 101 SQ.FT.    |
| Ir | nterior | 1,804 SQ.FT.  |
|    |         |               |

Total 2,414 SQ.FT.

Sales Gallery: Kings Lake Square Publix Plaza 4888 Davis Boulevard, FL 34104 Site Location: Santa Barbara Boulevard (South of Davis Boulevard) Naples, FL 34112 239.880.3221 | SantaBarbaraPlace.com

demising walls between units and will vary from the square footages and dimensions of the unit (which generally only includes the interior airspace between the perimeter walls and excludes interior structural components and other common elements). Measurements and dimensions of rooms set forth on this floor plan are generally taken at the farthest points of each given room (as if the room were a perfect rectangle), without regard for any cutouts, soffits or other variations. Accordingly, the square footage of the actual room will typically be smaller than the product obtained by multiplying the stated length times width. All square footages, dimensions and measurements are estimates which are based on preliminary plans and will vary with actual construction. All floorplans, specifications and other development plans are proposed and conceptual only and are subject to change and will not necessarily accurately reflect the final plans and specifications.