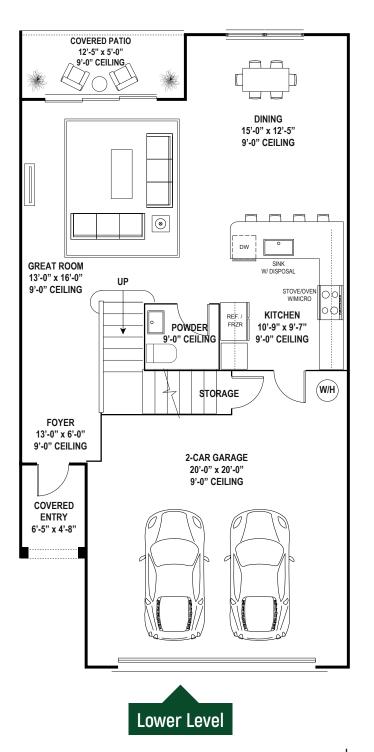

## The Bel Air (B) Residence

2-Story Townhome 3 Bedrooms + Loft / 2.5 Bathrooms 2-Car Garage

| _  |         | 2 /.1/. CO FT |
|----|---------|---------------|
| G  | arage   | 509 SQ.FT.    |
| E  | xterior | 101 SQ.FT.    |
| Ir | nterior | 1,804 SQ.FT.  |
|    |         |               |

Total 2,414 SQ.FT.

Sales Gallery: Kings Lake Square Publix Plaza 4888 Davis Boulevard, FL 34104 Site Location: Santa Barbara Boulevard (South of Davis Boulevard) Naples, FL 34112 239.880.3221 | SantaBarbaraPlace.com

demising walls between units and will vary from the square footages and dimensions of the unit (which generally only includes the interior airspace between the perimeter walls and excludes interior structural components and other common elements). Measurements and dimensions of rooms set forth on this floor plan are generally taken at the farthest points of each given room (as if the room were a perfect rectangle), without regard for any cutouts, soffits or other variations. Accordingly, the square footage of the actual room will typically be smaller than the product obtained by multiplying the stated length times width. All square footages, dimensions and measurements are estimates which are based on preliminary plans and will vary with actual construction. All floorplans, specifications and other development plans are proposed and conceptual only and are subject to change and will not necessarily accurately reflect the final plans and specifications.