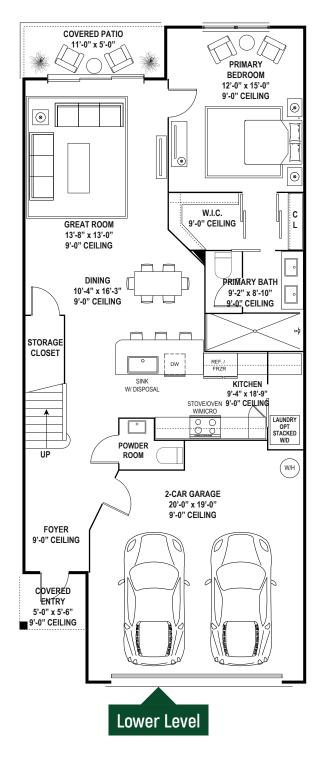

## The Ashton (A) Residence

2-Story Townhome 3 Bedrooms + Loft / 2.5 Bathrooms 2-Car Garage Specification

| Total    | 2,300 SQ.FT. |
|----------|--------------|
| Garage   | 428 SQ.FT.   |
| Exterior | 93 SQ.FT.    |
| Interior | 1,779 SQ.FT. |
|          |              |