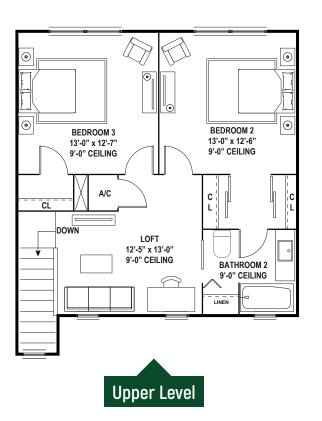

## The Ashton (A) Residence

2-Story Townhome 3 Bedrooms + Loft / 2.5 Bathrooms 2-Car Garage Specification

| Total    | 2,300 SQ.FT. |
|----------|--------------|
| Garage   | 428 SQ.FT.   |
| Exterior | 93 SQ.FT.    |
| Interior | 1,779 SQ.FT. |
|          |              |