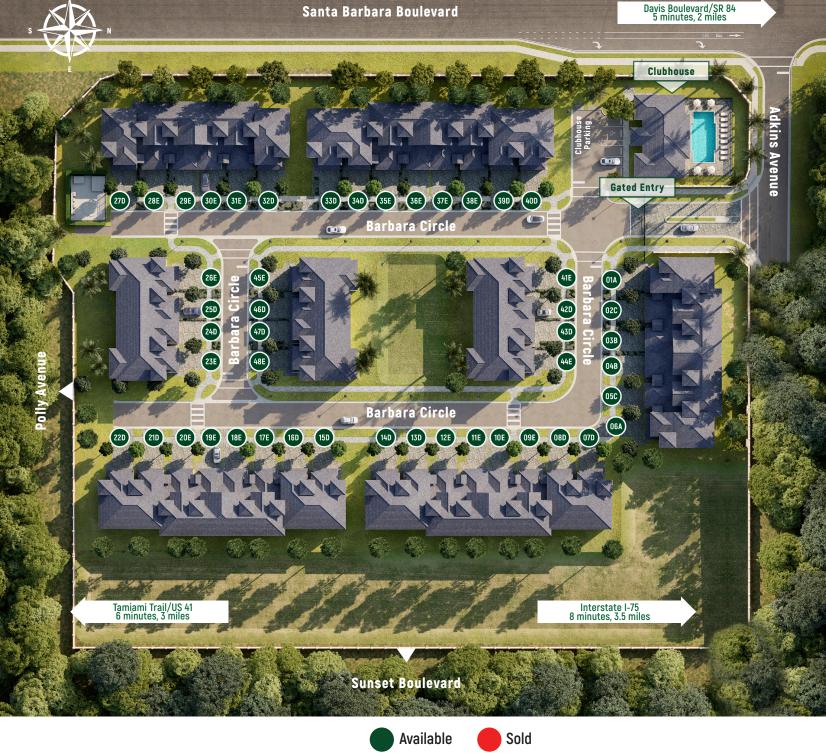

## SITEPLAN & AVAILABILITY

## **Residence Type:**

- The Ashton (A)
- The Bel Air (B)
- The Chandler (C)
- The Drake (D)
- The Emery (E)

Homesite Availability as of October 1, 2024. SobelCo makes no guarantee as to the availability of homes. Homesites may have premiums. See a Santa Barbara Place Sales Associate for further home buying details. Garage size may vary from home to home and nay not accommodate all vehicles. The specific features, amenities, floorplans, elevations, square footage, and designs vary per plan and are subject to changes or substitution without notice. We reserve the right to substitute equipment, material, appliances and brand names with items of equal or higher, in our sole opinion. Floorplans, interiors, and illustrations of elevations of elevations are artist's depictions only or model renderings and are not intended to show specific detailing. Community improvements and recreational features and amenities depicted are based upon current development plans which are subject to change, and which are under no obligation to be completed.